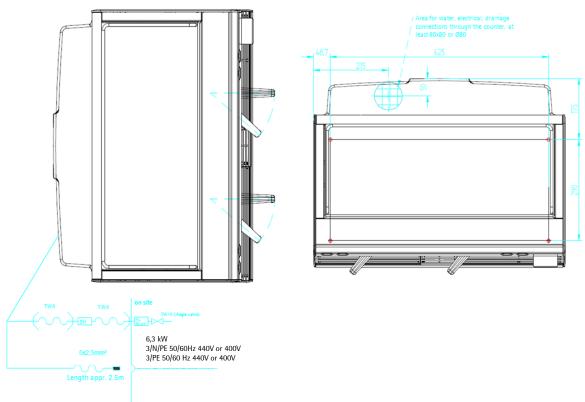

### WMF espresso for cruise lines planning information

|                                          | T                                                                                                                                                                                                                                                                                                                                                                                                                                                                                                                                                                                                                                                                                                                                                                                                                                                                                                                                                                                                                              |                                                                                     |  |
|------------------------------------------|--------------------------------------------------------------------------------------------------------------------------------------------------------------------------------------------------------------------------------------------------------------------------------------------------------------------------------------------------------------------------------------------------------------------------------------------------------------------------------------------------------------------------------------------------------------------------------------------------------------------------------------------------------------------------------------------------------------------------------------------------------------------------------------------------------------------------------------------------------------------------------------------------------------------------------------------------------------------------------------------------------------------------------|-------------------------------------------------------------------------------------|--|
| Ventilation                              | If ventilation possibility is limited sufficient ventilation need to be provided e.g machine on feet extension, active ventilation, additional ventilation slots/ openings in counter area. Ventilation slots must not be covered. Under certain circumstances a forced ventilation on site is necessary to ensure heat dissipation.                                                                                                                                                                                                                                                                                                                                                                                                                                                                                                                                                                                                                                                                                           |                                                                                     |  |
| Installation<br>surface /<br>water spray | The device must be placed and leveled on a horizontal, sturdy, water-resistant, and heatproof base. The device must not be cleaned using a water jet. The device must be installed where it is protected against water spray. The device must not be located on a surface that is sprayed or cleaned with a water hose, steam jets, steam cleaner, or similar devices.                                                                                                                                                                                                                                                                                                                                                                                                                                                                                                                                                                                                                                                         |                                                                                     |  |
| Electrical connection                    | These specifications for the electrical connection and the standards quoted apply for connecting the coffee machine in EU countries. It may be necessary to also observe additional country-specific regulations. Outside the EU countries acceptance of the standards quoted is to be checked by the legal entity or natural person who wishes to use the coffee machine. The local power supply must be constructed according to the currently valid IEC 364 (DIN VDE 0100). An isolated ground socket or a country-specific single-phase socket for single-phase connection, or a 5-pole CEE / CEKON socket per EN 60309 or a country-specific multi-pole socket for a three-phase connection, must be available near the machine. The sockets are part of the customer's on-site installation. The mains cable must not come into contact with hot surfaces. If the mains cable for this device is damaged then it must be replaced by our service personnel or a similarly qualified person, in order to prevent hazards. |                                                                                     |  |
| Water supply<br>and drainage             | The water supply must be located close to the machine (max. distance 800 mm). An anytime easily accessible and sufficiently dimensioned water tap (preferably ball tap) as well as a dirt filter with mesh size 0,080 mm must be installed below the counter in the water supply. If the coffee machine is connected to a drain connection, a siphon must be installed in the drain pipe. (Fit hose connection in funnel with hose ring mount.) For connection from below through the counter a cut-out must be made in the hatched area according to drawing (see top view). For drinking water with carbonate hardness above 5°dKH (carbonate hardness), a WMF water filter should be fitted upstream.                                                                                                                                                                                                                                                                                                                       |                                                                                     |  |
| Miscellaneous                            | Ambient<br>temperature                                                                                                                                                                                                                                                                                                                                                                                                                                                                                                                                                                                                                                                                                                                                                                                                                                                                                                                                                                                                         | +5 °C to maximum +35 °C (empty the water system in case of frost).                  |  |
|                                          | Maximum<br>humidity                                                                                                                                                                                                                                                                                                                                                                                                                                                                                                                                                                                                                                                                                                                                                                                                                                                                                                                                                                                                            | 80 % relative humidity without condensation. Always store in a frost-free location. |  |
|                                          | Heat dissipation                                                                                                                                                                                                                                                                                                                                                                                                                                                                                                                                                                                                                                                                                                                                                                                                                                                                                                                                                                                                               | 0.15 kWh/h standby mode<br>7.00 kWh/h maximum use                                   |  |
|                                          | Continuous sound pressure level (Lpa)                                                                                                                                                                                                                                                                                                                                                                                                                                                                                                                                                                                                                                                                                                                                                                                                                                                                                                                                                                                          | < 70 dB(A)                                                                          |  |