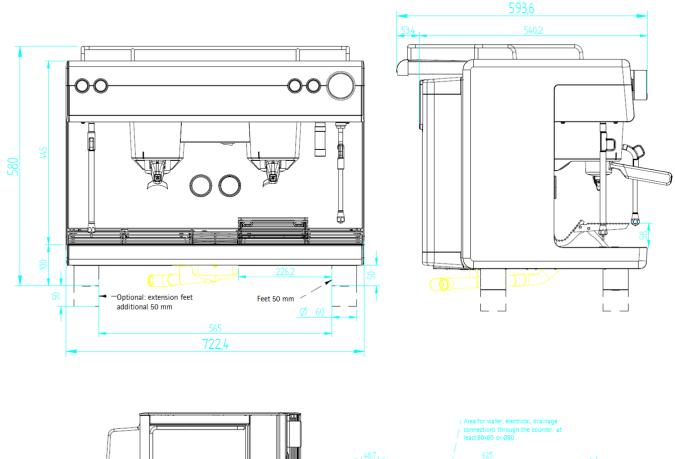

| Installation work prior to connection. |                                                                                                                                                                                                                                                                                                                                                                                                                                                                                                                                                                                                                                                                                                                                                                                                        |                                                                                                                                                                                                                                                                                                                         |  |  |
|----------------------------------------|--------------------------------------------------------------------------------------------------------------------------------------------------------------------------------------------------------------------------------------------------------------------------------------------------------------------------------------------------------------------------------------------------------------------------------------------------------------------------------------------------------------------------------------------------------------------------------------------------------------------------------------------------------------------------------------------------------------------------------------------------------------------------------------------------------|-------------------------------------------------------------------------------------------------------------------------------------------------------------------------------------------------------------------------------------------------------------------------------------------------------------------------|--|--|
| Dimensions and weight                  | Width<br>Height                                                                                                                                                                                                                                                                                                                                                                                                                                                                                                                                                                                                                                                                                                                                                                                        | 723 mm<br>580 mm                                                                                                                                                                                                                                                                                                        |  |  |
| empty                                  | Depth                                                                                                                                                                                                                                                                                                                                                                                                                                                                                                                                                                                                                                                                                                                                                                                                  | 540 mm (594 mm with the cup storage slid open)                                                                                                                                                                                                                                                                          |  |  |
|                                        | Clearance                                                                                                                                                                                                                                                                                                                                                                                                                                                                                                                                                                                                                                                                                                                                                                                              | 140 mm Single spout                                                                                                                                                                                                                                                                                                     |  |  |
|                                        | heights                                                                                                                                                                                                                                                                                                                                                                                                                                                                                                                                                                                                                                                                                                                                                                                                | 135 mm Double spout                                                                                                                                                                                                                                                                                                     |  |  |
|                                        |                                                                                                                                                                                                                                                                                                                                                                                                                                                                                                                                                                                                                                                                                                                                                                                                        | 214 mm Hot water outlet                                                                                                                                                                                                                                                                                                 |  |  |
|                                        | Weight empty                                                                                                                                                                                                                                                                                                                                                                                                                                                                                                                                                                                                                                                                                                                                                                                           | Approx. 75 kg                                                                                                                                                                                                                                                                                                           |  |  |
| Water<br>supply                        | Water supply<br>line                                                                                                                                                                                                                                                                                                                                                                                                                                                                                                                                                                                                                                                                                                                                                                                   | TW15 (DN 15 at least DN 6 or 1/4") hose connector with main shutoff valve and contaminant filter, with a mesh size of 0.08 mm, by customers on-site. At least 0.05 MPa (0.5 bar) supply pressure at 2 l/min (low pressure). At least 0.30 MPa (3.0 bar) supply pressure at 2 l/min (standard). Maximum 0.6 MPa (6 bar). |  |  |
|                                        | Inlet<br>temperature                                                                                                                                                                                                                                                                                                                                                                                                                                                                                                                                                                                                                                                                                                                                                                                   | Maximum 35 °C.                                                                                                                                                                                                                                                                                                          |  |  |
|                                        | Water drain<br>tube                                                                                                                                                                                                                                                                                                                                                                                                                                                                                                                                                                                                                                                                                                                                                                                    | Tube a minimum of DN 19, minimum downward slope of 2 cm/m                                                                                                                                                                                                                                                               |  |  |
| For use at altitude above NN           | <2000 m                                                                                                                                                                                                                                                                                                                                                                                                                                                                                                                                                                                                                                                                                                                                                                                                |                                                                                                                                                                                                                                                                                                                         |  |  |
| Electrical<br>data                     | Nominal power rating                                                                                                                                                                                                                                                                                                                                                                                                                                                                                                                                                                                                                                                                                                                                                                                   | 6.3 kW                                                                                                                                                                                                                                                                                                                  |  |  |
|                                        | Power supply                                                                                                                                                                                                                                                                                                                                                                                                                                                                                                                                                                                                                                                                                                                                                                                           | 440 V 50 / 60 Hz (3 / N / PE) for cruise line (3/PE) for cruise lines<br>400 V 50 / 60 Hz (3 / N / PE) for cruise line (3/PE) for cruise lines                                                                                                                                                                          |  |  |
|                                        | Degree of protection                                                                                                                                                                                                                                                                                                                                                                                                                                                                                                                                                                                                                                                                                                                                                                                   | IP XO                                                                                                                                                                                                                                                                                                                   |  |  |
|                                        | Protection Class                                                                                                                                                                                                                                                                                                                                                                                                                                                                                                                                                                                                                                                                                                                                                                                       | А                                                                                                                                                                                                                                                                                                                       |  |  |
| Installation<br>Clearance              | For operating, service, and safety reasons the machine should be installed with a clearance from the building or non-WMF components of not less than 50 mm at the sides and 60 mm at the back. A minimum working space of 800 mm in front of the coffee machine is recommended. Clearance of at least 200 mm above the product hopper is recommended. The height of the installation surface above the floor is at least 850 mm. If the coffee machine connections are to be run downwards through the counter, please make space for the lines, which can reduce the usable space below the machine. If the coffee machine is operated with a water filter the additional space under the machine depending on the fitler size has to be considered. For further information see filter instructions. |                                                                                                                                                                                                                                                                                                                         |  |  |