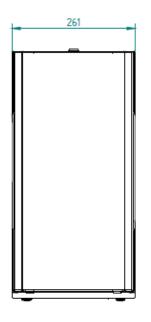

| Dimensions and empty weight  For use at altitude above NN | Width Height Depth Weight Capacity < 2000 m                                                                                                                                                                                                                                                                                                                                                                                                                                                                                                                                          | 261 mm<br>535 mm<br>469 mm<br>Approx. 21 kg<br>10.5 l                                                                         |
|-----------------------------------------------------------|--------------------------------------------------------------------------------------------------------------------------------------------------------------------------------------------------------------------------------------------------------------------------------------------------------------------------------------------------------------------------------------------------------------------------------------------------------------------------------------------------------------------------------------------------------------------------------------|-------------------------------------------------------------------------------------------------------------------------------|
| Coolant                                                   |                                                                                                                                                                                                                                                                                                                                                                                                                                                                                                                                                                                      | R600a (GWP=1300), Class 4N (CFC-free)<br>Instructions: contains fluorinated greenhouse gases covered<br>by the Kyoto Protocol |
|                                                           | Amount of coolant                                                                                                                                                                                                                                                                                                                                                                                                                                                                                                                                                                    | 18 g                                                                                                                          |
| Electrical data                                           | Nominal power rate                                                                                                                                                                                                                                                                                                                                                                                                                                                                                                                                                                   | 0.045 kW                                                                                                                      |
|                                                           | Power supply                                                                                                                                                                                                                                                                                                                                                                                                                                                                                                                                                                         | 220–240 V 50 Hz (1 / N / PE)                                                                                                  |
|                                                           | Rated current                                                                                                                                                                                                                                                                                                                                                                                                                                                                                                                                                                        | 0.35 A                                                                                                                        |
|                                                           | On-site fuses                                                                                                                                                                                                                                                                                                                                                                                                                                                                                                                                                                        | Max 16 A                                                                                                                      |
|                                                           | Degree of protection                                                                                                                                                                                                                                                                                                                                                                                                                                                                                                                                                                 | IP XO                                                                                                                         |
| Installation<br>Clearance                                 | For operating, service and safety reasons the machine should be installed with a clearance from the building or non-WMF components of not less than 50 mm at the back and sides.  A minimum working space of 800 mm in front the coffee machine and overhead clearance of at least 200 mm above the product hoppers are recommended. The height of the installation surface above the floor is at least 850 mm. If the coffee machine connections are to be run downwards through the counter, please make space for the lines, which can reduce the usable space below the machine. |                                                                                                                               |
| Ventilation                                               | If ventilation possibility is limited sufficient ventilation need to be provided e.g machine on feet extension, active ventilation, additional ventilation slots/ openings in counter area.  Ventilation slots must not be covered. Under certain circumstances a forced ventilation on site is necessary to ensure heat dissipation.                                                                                                                                                                                                                                                |                                                                                                                               |