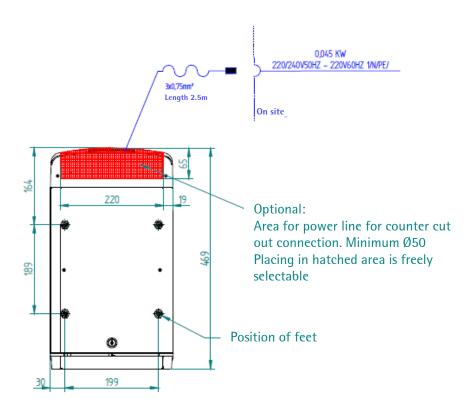

| Dimensions and empty weight  For use at altitude above NN | Width Height Depth Weight Capacity < 2000 m                                                                                                                                                                                                                                                                                                                                                                                                                                                                                                                                          | 261 mm<br>535 mm<br>469 mm<br>Approx. 21 kg<br>10.5 l                                                                         |
|-----------------------------------------------------------|--------------------------------------------------------------------------------------------------------------------------------------------------------------------------------------------------------------------------------------------------------------------------------------------------------------------------------------------------------------------------------------------------------------------------------------------------------------------------------------------------------------------------------------------------------------------------------------|-------------------------------------------------------------------------------------------------------------------------------|
| Coolant                                                   |                                                                                                                                                                                                                                                                                                                                                                                                                                                                                                                                                                                      | R600a (GWP=1300), Class 4N (CFC-free)<br>Instructions: contains fluorinated greenhouse gases covered<br>by the Kyoto Protocol |
|                                                           | Amount of coolant                                                                                                                                                                                                                                                                                                                                                                                                                                                                                                                                                                    | 18 g                                                                                                                          |
| Electrical data                                           | Nominal power rate                                                                                                                                                                                                                                                                                                                                                                                                                                                                                                                                                                   | 0.045 kW                                                                                                                      |
|                                                           | Power supply                                                                                                                                                                                                                                                                                                                                                                                                                                                                                                                                                                         | 220–240 V 50 Hz (1 / N / PE)                                                                                                  |
|                                                           | Rated current                                                                                                                                                                                                                                                                                                                                                                                                                                                                                                                                                                        | 0.35 A                                                                                                                        |
|                                                           | On-site fuses                                                                                                                                                                                                                                                                                                                                                                                                                                                                                                                                                                        | Max 16 A                                                                                                                      |
|                                                           | Degree of protection                                                                                                                                                                                                                                                                                                                                                                                                                                                                                                                                                                 | IP XO                                                                                                                         |
| Installation<br>Clearance                                 | For operating, service and safety reasons the machine should be installed with a clearance from the building or non-WMF components of not less than 50 mm at the back and sides.  A minimum working space of 800 mm in front the coffee machine and overhead clearance of at least 200 mm above the product hoppers are recommended. The height of the installation surface above the floor is at least 850 mm. If the coffee machine connections are to be run downwards through the counter, please make space for the lines, which can reduce the usable space below the machine. |                                                                                                                               |
| Ventilation                                               | If ventilation possibility is limited sufficient ventilation need to be provided e.g machine on feet extension, active ventilation, additional ventilation slots/ openings in counter area.  Ventilation slots must not be covered. Under certain circumstances a forced ventilation on site is necessary to ensure heat dissipation.                                                                                                                                                                                                                                                |                                                                                                                               |