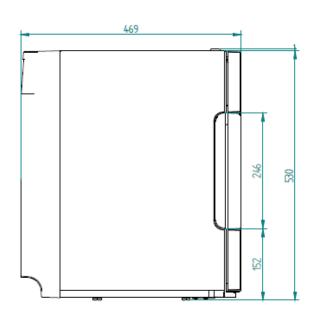

| Dimensions and empty weight  For use at altitude above NN | Width Height Depth Weight Capacity < 2000 m                                                                                                                                                                                                                                                                                                                                                                                                                                                                                                                                          | 261 mm<br>535 mm<br>469 mm<br>Approx. 21 kg<br>10.5 l                                                                         |
|-----------------------------------------------------------|--------------------------------------------------------------------------------------------------------------------------------------------------------------------------------------------------------------------------------------------------------------------------------------------------------------------------------------------------------------------------------------------------------------------------------------------------------------------------------------------------------------------------------------------------------------------------------------|-------------------------------------------------------------------------------------------------------------------------------|
| Coolant                                                   |                                                                                                                                                                                                                                                                                                                                                                                                                                                                                                                                                                                      | R600a (GWP=1300), Class 4N (CFC-free)<br>Instructions: contains fluorinated greenhouse gases covered<br>by the Kyoto Protocol |
|                                                           | Amount of coolant                                                                                                                                                                                                                                                                                                                                                                                                                                                                                                                                                                    | 18 g                                                                                                                          |
| Electrical data                                           | Nominal power rate                                                                                                                                                                                                                                                                                                                                                                                                                                                                                                                                                                   | 0.045 kW                                                                                                                      |
|                                                           | Power supply                                                                                                                                                                                                                                                                                                                                                                                                                                                                                                                                                                         | 220–240 V 50 Hz (1 / N / PE)                                                                                                  |
|                                                           | Rated current                                                                                                                                                                                                                                                                                                                                                                                                                                                                                                                                                                        | 0.35 A                                                                                                                        |
|                                                           | On-site fuses                                                                                                                                                                                                                                                                                                                                                                                                                                                                                                                                                                        | Max 16 A                                                                                                                      |
|                                                           | Degree of protection                                                                                                                                                                                                                                                                                                                                                                                                                                                                                                                                                                 | IP XO                                                                                                                         |
| Installation<br>Clearance                                 | For operating, service and safety reasons the machine should be installed with a clearance from the building or non-WMF components of not less than 50 mm at the back and sides.  A minimum working space of 800 mm in front the coffee machine and overhead clearance of at least 200 mm above the product hoppers are recommended. The height of the installation surface above the floor is at least 850 mm. If the coffee machine connections are to be run downwards through the counter, please make space for the lines, which can reduce the usable space below the machine. |                                                                                                                               |
| Ventilation                                               | If ventilation possibility is limited sufficient ventilation need to be provided e.g machine on feet extension, active ventilation, additional ventilation slots/ openings in counter area.  Ventilation slots must not be covered. Under certain circumstances a forced ventilation on site is necessary to ensure heat dissipation.                                                                                                                                                                                                                                                |                                                                                                                               |