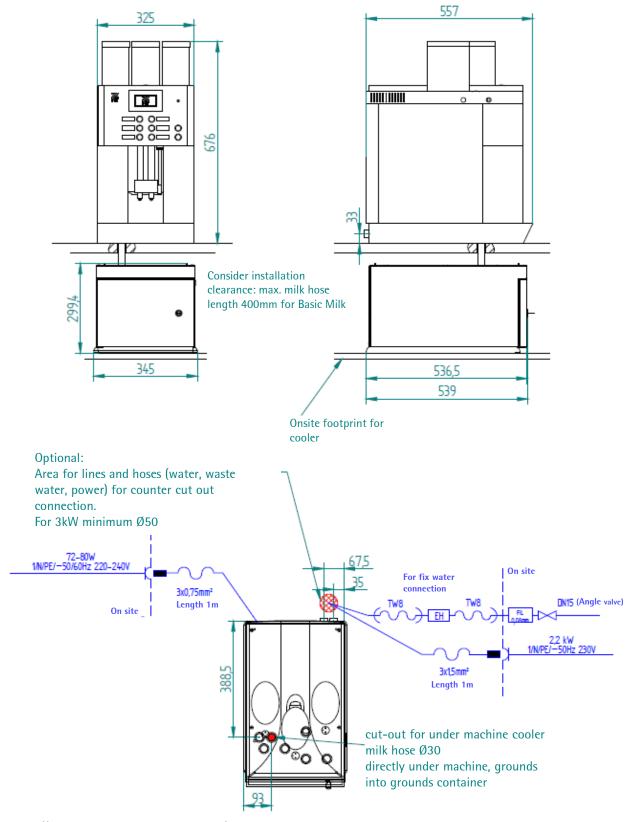

| Dimensions<br>and empty<br>weight | Under Machine cooler Width Height Depth Weight Capacity                                                                                                                                                                                                                                                                                                                                                                                                                                                                                                                              | 345 mm<br>300mm<br>539 mm<br>Approx. 22 kg<br>9,5 l                                                                    |
|-----------------------------------|--------------------------------------------------------------------------------------------------------------------------------------------------------------------------------------------------------------------------------------------------------------------------------------------------------------------------------------------------------------------------------------------------------------------------------------------------------------------------------------------------------------------------------------------------------------------------------------|------------------------------------------------------------------------------------------------------------------------|
| For use at altitude above NN      | < 2000 m                                                                                                                                                                                                                                                                                                                                                                                                                                                                                                                                                                             |                                                                                                                        |
| Coolant                           |                                                                                                                                                                                                                                                                                                                                                                                                                                                                                                                                                                                      | R134a (GWP=1300), Class N (CFC-free) Instructions: contains fluorinated greenhouse gases covered by the Kyoto Protocol |
|                                   | Amount of coolant                                                                                                                                                                                                                                                                                                                                                                                                                                                                                                                                                                    | 40 g                                                                                                                   |
| Electrical data                   | Nominal power rate                                                                                                                                                                                                                                                                                                                                                                                                                                                                                                                                                                   | 72 – 80W                                                                                                               |
|                                   | Power supply                                                                                                                                                                                                                                                                                                                                                                                                                                                                                                                                                                         | 220-240 V 50 / 60 Hz (1 / N / PE)                                                                                      |
|                                   | Rated current                                                                                                                                                                                                                                                                                                                                                                                                                                                                                                                                                                        | 0.63 A                                                                                                                 |
|                                   | On-site fuses                                                                                                                                                                                                                                                                                                                                                                                                                                                                                                                                                                        | Max 16 A                                                                                                               |
|                                   | Degree of protection                                                                                                                                                                                                                                                                                                                                                                                                                                                                                                                                                                 | IP X0                                                                                                                  |
| Installation<br>Clearance         | For operating, service and safety reasons the machine should be installed with a clearance of not less than 50 mm at the back and sides from the building or non-WMF components. A minimum working space of 800 mm in front the coffee machine and overhead clearance of at least 200 mm above the product hoppers are recommended. A clear height of 1,100 mm from the top of the installation surface should be ensured. The height of the installation surface above the floor is at least 850 mm. (Lateral connection WMF coffee machine and WMF cooler not taken into account.) |                                                                                                                        |

## WMF Undermachine cooler presto! classic planning information

| Ventilation                              | If ventilation possibility is limited sufficient ventilation need to be provided e.g machine on feet extension, active ventilation, additional ventilation slots/ openings in counter area. Ventilation slots must not be covered. Under certain circumstances a forced ventilation on site is necessary to ensure heat dissipation.                                                                                                                                                                                                                                                                                                                                                                                                                                                                                                                                                                                                                                                                                                                                                                                                                                                                                                                                                                                                                                                                                                                                                                                                                         |                                                                          |
|------------------------------------------|--------------------------------------------------------------------------------------------------------------------------------------------------------------------------------------------------------------------------------------------------------------------------------------------------------------------------------------------------------------------------------------------------------------------------------------------------------------------------------------------------------------------------------------------------------------------------------------------------------------------------------------------------------------------------------------------------------------------------------------------------------------------------------------------------------------------------------------------------------------------------------------------------------------------------------------------------------------------------------------------------------------------------------------------------------------------------------------------------------------------------------------------------------------------------------------------------------------------------------------------------------------------------------------------------------------------------------------------------------------------------------------------------------------------------------------------------------------------------------------------------------------------------------------------------------------|--------------------------------------------------------------------------|
| Installation<br>surface /<br>water spray | The device must be placed and leveled on a horizontal, sturdy, water-resistant, and heatproof base. The device must not be cleaned using a water jet. The device must be installed where it is protected against water spray. The device must not be located on a surface that is sprayed or cleaned with a water hose, steam jets, steam cleaner, or similar devices.                                                                                                                                                                                                                                                                                                                                                                                                                                                                                                                                                                                                                                                                                                                                                                                                                                                                                                                                                                                                                                                                                                                                                                                       |                                                                          |
| Electrical connection                    | These specifications for the electrical connection and the standards quoted apply for connecting the coffee machine in EU countries. It may be necessary to also observe additional country-specific regulations. Outside the EU countries acceptance of the standards quoted is to be checked by the legal entity or natural person who wishes to use the coffee machine. The local power supply must be constructed according to the currently valid IEC 364 (DIN VDE 0100). An isolated ground socket or a country-specific single-phase socket for single-phase connection, or a 5-pole CEE / CEKON socket per EN 60309 or a country-specific multi-pole socket for a three-phase connection, must be available near the machine. The sockets are part of the customer's on-site installation. The mains cable must not come into contact with hot surfaces. If the mains cable for this device is damaged then it must be replaced by our service personnel or a similarly qualified person, in order to prevent hazards.  Important advice regarding accounting systems:  In case of operation with a card reader an additional and separately fuse-protected shockproof socket must be installed onsite if necessary depending on type of card reader. The supplier of the card reader is to be asked for the required fuse protection. In order to prevent possibly occurring disturbances of our screened data lines by potential equalization currents between the units, an additional potential equalization according to VDE should be provided |                                                                          |
| Miscellaneous                            | Ambient<br>temperature                                                                                                                                                                                                                                                                                                                                                                                                                                                                                                                                                                                                                                                                                                                                                                                                                                                                                                                                                                                                                                                                                                                                                                                                                                                                                                                                                                                                                                                                                                                                       | +16 °C to maximum +32 °C                                                 |
|                                          | Maximum<br>humidity                                                                                                                                                                                                                                                                                                                                                                                                                                                                                                                                                                                                                                                                                                                                                                                                                                                                                                                                                                                                                                                                                                                                                                                                                                                                                                                                                                                                                                                                                                                                          | 80 % relative humidity without condensation. Do not use device outdoors. |
|                                          | Continuous<br>sound<br>pressure level<br>(Lpa)                                                                                                                                                                                                                                                                                                                                                                                                                                                                                                                                                                                                                                                                                                                                                                                                                                                                                                                                                                                                                                                                                                                                                                                                                                                                                                                                                                                                                                                                                                               | < 70 dB(A)                                                               |