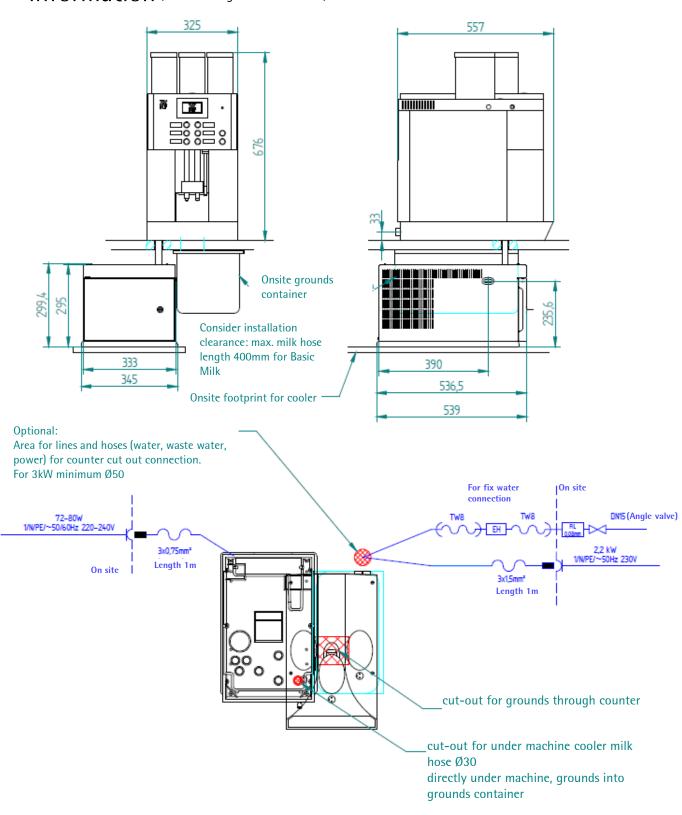

# WMF Undermachine cooler presto! classic planning information (with onsite grounds container)

| Dimensions<br>and empty<br>weight | Under Machine cooler Width Height Depth Weight Capacity                                                                                                                                                                                                                                                                                                                                                                                                                                                                                                                              | 345 mm<br>300mm<br>539 mm<br>Approx. 22 kg<br>9,5 l                                                                    |
|-----------------------------------|--------------------------------------------------------------------------------------------------------------------------------------------------------------------------------------------------------------------------------------------------------------------------------------------------------------------------------------------------------------------------------------------------------------------------------------------------------------------------------------------------------------------------------------------------------------------------------------|------------------------------------------------------------------------------------------------------------------------|
| For use at altitude above NN      | < 2000 m                                                                                                                                                                                                                                                                                                                                                                                                                                                                                                                                                                             |                                                                                                                        |
| Coolant                           |                                                                                                                                                                                                                                                                                                                                                                                                                                                                                                                                                                                      | R134a (GWP=1300), Class N (CFC-free) Instructions: contains fluorinated greenhouse gases covered by the Kyoto Protocol |
|                                   | Amount of coolant                                                                                                                                                                                                                                                                                                                                                                                                                                                                                                                                                                    | 40 g                                                                                                                   |
| Electrical data                   | Nominal power rate                                                                                                                                                                                                                                                                                                                                                                                                                                                                                                                                                                   | 72 – 80W                                                                                                               |
|                                   | Power supply                                                                                                                                                                                                                                                                                                                                                                                                                                                                                                                                                                         | 220-240 V 50 / 60 Hz (1 / N / PE)                                                                                      |
|                                   | Rated current                                                                                                                                                                                                                                                                                                                                                                                                                                                                                                                                                                        | 0.63 A                                                                                                                 |
|                                   | On-site fuses                                                                                                                                                                                                                                                                                                                                                                                                                                                                                                                                                                        | Max 16 A                                                                                                               |
|                                   | Degree of protection                                                                                                                                                                                                                                                                                                                                                                                                                                                                                                                                                                 | IP X0                                                                                                                  |
| Installation<br>Clearance         | For operating, service and safety reasons the machine should be installed with a clearance of not less than 50 mm at the back and sides from the building or non-WMF components. A minimum working space of 800 mm in front the coffee machine and overhead clearance of at least 200 mm above the product hoppers are recommended. A clear height of 1,100 mm from the top of the installation surface should be ensured. The height of the installation surface above the floor is at least 850 mm. (Lateral connection WMF coffee machine and WMF cooler not taken into account.) |                                                                                                                        |