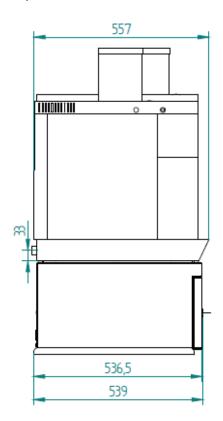

| Dimensions<br>and empty<br>weight | Under Machine cooler Width Height Depth Weight Capacity                                                                                                                                                                                                                                                                                                                                                                                                                                                                                                                              | 345 mm<br>300mm<br>539 mm<br>Approx. 22 kg<br>9,5 l                                                                    |
|-----------------------------------|--------------------------------------------------------------------------------------------------------------------------------------------------------------------------------------------------------------------------------------------------------------------------------------------------------------------------------------------------------------------------------------------------------------------------------------------------------------------------------------------------------------------------------------------------------------------------------------|------------------------------------------------------------------------------------------------------------------------|
| For use at altitude above NN      | < 2000 m                                                                                                                                                                                                                                                                                                                                                                                                                                                                                                                                                                             |                                                                                                                        |
| Coolant                           |                                                                                                                                                                                                                                                                                                                                                                                                                                                                                                                                                                                      | R134a (GWP=1300), Class N (CFC-free) Instructions: contains fluorinated greenhouse gases covered by the Kyoto Protocol |
|                                   | Amount of coolant                                                                                                                                                                                                                                                                                                                                                                                                                                                                                                                                                                    | 40 g                                                                                                                   |
| Electrical data                   | Nominal power rate                                                                                                                                                                                                                                                                                                                                                                                                                                                                                                                                                                   | 72 – 80W                                                                                                               |
|                                   | Power supply                                                                                                                                                                                                                                                                                                                                                                                                                                                                                                                                                                         | 220-240 V 50 / 60 Hz (1 / N / PE)                                                                                      |
|                                   | Rated current                                                                                                                                                                                                                                                                                                                                                                                                                                                                                                                                                                        | 0.63 A                                                                                                                 |
|                                   | On-site fuses                                                                                                                                                                                                                                                                                                                                                                                                                                                                                                                                                                        | Max 16 A                                                                                                               |
|                                   | Degree of protection                                                                                                                                                                                                                                                                                                                                                                                                                                                                                                                                                                 | IP X0                                                                                                                  |
| Installation<br>Clearance         | For operating, service and safety reasons the machine should be installed with a clearance of not less than 50 mm at the back and sides from the building or non-WMF components. A minimum working space of 800 mm in front the coffee machine and overhead clearance of at least 200 mm above the product hoppers are recommended. A clear height of 1,100 mm from the top of the installation surface should be ensured. The height of the installation surface above the floor is at least 850 mm. (Lateral connection WMF coffee machine and WMF cooler not taken into account.) |                                                                                                                        |