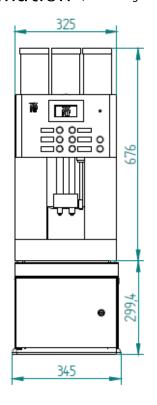

| Dimensions<br>and empty<br>weight | Under Machine cooler Width Height Depth Weight Capacity                                                                                                                                                                                                                                                                                                                                                                                                                                                                                                                              | 345 mm<br>300mm<br>539 mm<br>Approx. 22 kg<br>9,5 l                                                                    |
|-----------------------------------|--------------------------------------------------------------------------------------------------------------------------------------------------------------------------------------------------------------------------------------------------------------------------------------------------------------------------------------------------------------------------------------------------------------------------------------------------------------------------------------------------------------------------------------------------------------------------------------|------------------------------------------------------------------------------------------------------------------------|
| For use at altitude above NN      | < 2000 m                                                                                                                                                                                                                                                                                                                                                                                                                                                                                                                                                                             |                                                                                                                        |
| Coolant                           |                                                                                                                                                                                                                                                                                                                                                                                                                                                                                                                                                                                      | R134a (GWP=1300), Class N (CFC-free) Instructions: contains fluorinated greenhouse gases covered by the Kyoto Protocol |
|                                   | Amount of coolant                                                                                                                                                                                                                                                                                                                                                                                                                                                                                                                                                                    | 40 g                                                                                                                   |
| Electrical data                   | Nominal power rate                                                                                                                                                                                                                                                                                                                                                                                                                                                                                                                                                                   | 72 – 80W                                                                                                               |
|                                   | Power supply                                                                                                                                                                                                                                                                                                                                                                                                                                                                                                                                                                         | 220-240 V 50 / 60 Hz (1 / N / PE)                                                                                      |
|                                   | Rated current                                                                                                                                                                                                                                                                                                                                                                                                                                                                                                                                                                        | 0.63 A                                                                                                                 |
|                                   | On-site fuses                                                                                                                                                                                                                                                                                                                                                                                                                                                                                                                                                                        | Max 16 A                                                                                                               |
|                                   | Degree of protection                                                                                                                                                                                                                                                                                                                                                                                                                                                                                                                                                                 | IP X0                                                                                                                  |
| Installation<br>Clearance         | For operating, service and safety reasons the machine should be installed with a clearance of not less than 50 mm at the back and sides from the building or non-WMF components. A minimum working space of 800 mm in front the coffee machine and overhead clearance of at least 200 mm above the product hoppers are recommended. A clear height of 1,100 mm from the top of the installation surface should be ensured. The height of the installation surface above the floor is at least 850 mm. (Lateral connection WMF coffee machine and WMF cooler not taken into account.) |                                                                                                                        |