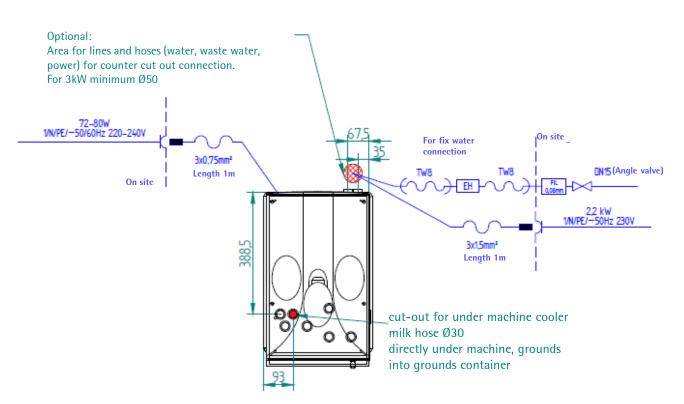

| Dimensions<br>and empty<br>weight | Under Machine cooler Width Height Depth Weight Capacity                                                                                                                                                                                                                                                                                                                                                                                                                                                                                                                              | 345 mm<br>300mm<br>539 mm<br>Approx. 22 kg<br>9,5 l                                                                    |
|-----------------------------------|--------------------------------------------------------------------------------------------------------------------------------------------------------------------------------------------------------------------------------------------------------------------------------------------------------------------------------------------------------------------------------------------------------------------------------------------------------------------------------------------------------------------------------------------------------------------------------------|------------------------------------------------------------------------------------------------------------------------|
| For use at altitude above NN      | < 2000 m                                                                                                                                                                                                                                                                                                                                                                                                                                                                                                                                                                             |                                                                                                                        |
| Coolant                           |                                                                                                                                                                                                                                                                                                                                                                                                                                                                                                                                                                                      | R134a (GWP=1300), Class N (CFC-free) Instructions: contains fluorinated greenhouse gases covered by the Kyoto Protocol |
|                                   | Amount of coolant                                                                                                                                                                                                                                                                                                                                                                                                                                                                                                                                                                    | 40 g                                                                                                                   |
| Electrical data                   | Nominal power rate                                                                                                                                                                                                                                                                                                                                                                                                                                                                                                                                                                   | 72 – 80W                                                                                                               |
|                                   | Power supply                                                                                                                                                                                                                                                                                                                                                                                                                                                                                                                                                                         | 220-240 V 50 / 60 Hz (1 / N / PE)                                                                                      |
|                                   | Rated current                                                                                                                                                                                                                                                                                                                                                                                                                                                                                                                                                                        | 0.63 A                                                                                                                 |
|                                   | On-site fuses                                                                                                                                                                                                                                                                                                                                                                                                                                                                                                                                                                        | Max 16 A                                                                                                               |
|                                   | Degree of protection                                                                                                                                                                                                                                                                                                                                                                                                                                                                                                                                                                 | IP X0                                                                                                                  |
| Installation<br>Clearance         | For operating, service and safety reasons the machine should be installed with a clearance of not less than 50 mm at the back and sides from the building or non-WMF components. A minimum working space of 800 mm in front the coffee machine and overhead clearance of at least 200 mm above the product hoppers are recommended. A clear height of 1,100 mm from the top of the installation surface should be ensured. The height of the installation surface above the floor is at least 850 mm. (Lateral connection WMF coffee machine and WMF cooler not taken into account.) |                                                                                                                        |

## WMF Undermachine cooler presto! classic planning information

| Ventilation                              | If ventilation possibility is limited sufficient ventilation need to be provided e.g machine on feet extension, active ventilation, additional ventilation slots/ openings in counter area. Ventilation slots must not be covered. Under certain circumstances a forced ventilation on site is necessary to ensure heat dissipation.                                                                                                                                                                                                                                                                                                                                                                                                                                                                                                                                                                                                                                                                                                                                                                                                                                                                                                                                                                                                                                                                                                                                                                                                                         |                                                                          |
|------------------------------------------|--------------------------------------------------------------------------------------------------------------------------------------------------------------------------------------------------------------------------------------------------------------------------------------------------------------------------------------------------------------------------------------------------------------------------------------------------------------------------------------------------------------------------------------------------------------------------------------------------------------------------------------------------------------------------------------------------------------------------------------------------------------------------------------------------------------------------------------------------------------------------------------------------------------------------------------------------------------------------------------------------------------------------------------------------------------------------------------------------------------------------------------------------------------------------------------------------------------------------------------------------------------------------------------------------------------------------------------------------------------------------------------------------------------------------------------------------------------------------------------------------------------------------------------------------------------|--------------------------------------------------------------------------|
| Installation<br>surface /<br>water spray | The device must be placed and leveled on a horizontal, sturdy, water-resistant, and heatproof base. The device must not be cleaned using a water jet. The device must be installed where it is protected against water spray. The device must not be located on a surface that is sprayed or cleaned with a water hose, steam jets, steam cleaner, or similar devices.                                                                                                                                                                                                                                                                                                                                                                                                                                                                                                                                                                                                                                                                                                                                                                                                                                                                                                                                                                                                                                                                                                                                                                                       |                                                                          |
| Electrical connection                    | These specifications for the electrical connection and the standards quoted apply for connecting the coffee machine in EU countries. It may be necessary to also observe additional country-specific regulations. Outside the EU countries acceptance of the standards quoted is to be checked by the legal entity or natural person who wishes to use the coffee machine. The local power supply must be constructed according to the currently valid IEC 364 (DIN VDE 0100). An isolated ground socket or a country-specific single-phase socket for single-phase connection, or a 5-pole CEE / CEKON socket per EN 60309 or a country-specific multi-pole socket for a three-phase connection, must be available near the machine. The sockets are part of the customer's on-site installation. The mains cable must not come into contact with hot surfaces. If the mains cable for this device is damaged then it must be replaced by our service personnel or a similarly qualified person, in order to prevent hazards.  Important advice regarding accounting systems:  In case of operation with a card reader an additional and separately fuse-protected shockproof socket must be installed onsite if necessary depending on type of card reader. The supplier of the card reader is to be asked for the required fuse protection. In order to prevent possibly occurring disturbances of our screened data lines by potential equalization currents between the units, an additional potential equalization according to VDE should be provided |                                                                          |
| Miscellaneous                            | Ambient<br>temperature                                                                                                                                                                                                                                                                                                                                                                                                                                                                                                                                                                                                                                                                                                                                                                                                                                                                                                                                                                                                                                                                                                                                                                                                                                                                                                                                                                                                                                                                                                                                       | +16 °C to maximum +32 °C                                                 |
|                                          | Maximum<br>humidity                                                                                                                                                                                                                                                                                                                                                                                                                                                                                                                                                                                                                                                                                                                                                                                                                                                                                                                                                                                                                                                                                                                                                                                                                                                                                                                                                                                                                                                                                                                                          | 80 % relative humidity without condensation. Do not use device outdoors. |
|                                          | Continuous<br>sound<br>pressure level<br>(Lpa)                                                                                                                                                                                                                                                                                                                                                                                                                                                                                                                                                                                                                                                                                                                                                                                                                                                                                                                                                                                                                                                                                                                                                                                                                                                                                                                                                                                                                                                                                                               | < 70 dB(A)                                                               |