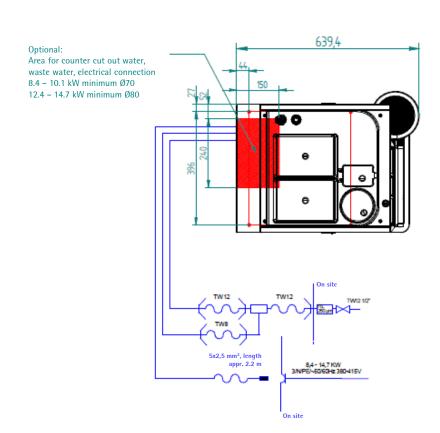

## WMF 9000 F (external storage) planning information

|                                          | T                                                                                                                                                                                                                                                                                                                                                                                                                                                                                                                                                                                                                                                                                                                                                                                                                                                                                                                                                                                                                                         |
|------------------------------------------|-------------------------------------------------------------------------------------------------------------------------------------------------------------------------------------------------------------------------------------------------------------------------------------------------------------------------------------------------------------------------------------------------------------------------------------------------------------------------------------------------------------------------------------------------------------------------------------------------------------------------------------------------------------------------------------------------------------------------------------------------------------------------------------------------------------------------------------------------------------------------------------------------------------------------------------------------------------------------------------------------------------------------------------------|
| Installation<br>Clearance                | For operating, service, and safety reasons the machine should be installed with a clearance from the building or non-WMF components of not less than 50 mm at the sides and 60 mm at the back. A minimum working space of 800 mm in front of the coffee machine is recommended. Clearance of at least 200 mm above the product hopper is recommended. The height of the installation surface above the floor is at least 850 mm. If the coffee machine connections are to be run downwards through the counter, please make space for the lines, which can reduce the usable space below the machine. Additional space for grounds through counter need to be considered on site if necessary. If the coffee machine is operated with a water filter the additional space under the machine depending on the fitler size has to be considered. For further information see filter instructions.  Attention: Installation of the optional thermal container is on the right side (seen from the operating side). Space must be considered. |
| Ventilation                              | If ventilation possibility is limited sufficient ventilation need to be provided e.g machine on feet extension, active ventilation, additional ventilation slots/ openings in counter area. Ventilation slots must not be covered. Under certain circumstances a forced ventilation on site is necessary to ensure heat dissipation.                                                                                                                                                                                                                                                                                                                                                                                                                                                                                                                                                                                                                                                                                                      |
| Installation<br>surface /<br>water spray | The device must be placed and leveled on a horizontal, sturdy, water-resistant, and heatproof base. The device must not be cleaned using a water jet. The device must be installed where it is protected against water spray. The device must not be located on a surface that is sprayed or cleaned with a water hose, steam jets, steam cleaner, or similar devices.                                                                                                                                                                                                                                                                                                                                                                                                                                                                                                                                                                                                                                                                    |
| Electrical<br>connection                 | These specifications for the electrical connection and the standards quoted apply for connecting the coffee machine in EU countries. It may be necessary to also observe additional country-specific regulations. Outside the EU countries acceptance of the standards quoted is to be checked by the legal entity or natural person who wishes to use the coffee machine. The customer's on-site electrical system must be designed to meet countryspecific regulations per IEC 60364 and must match the information on the rating plate.                                                                                                                                                                                                                                                                                                                                                                                                                                                                                                |
|                                          | An isolated ground socket or a country-specific single-phase socket for single-phase connection, or a 5-pole CEE / CEKON socket per DIN EN 50310 VDE 0800-2-310 or a country-specific multi-pole socket for a three-phase connection, must be available near the machine. The sockets are part of the customer's on-site installation. The mains cable must not come into contact with hot surfaces. If the mains cable for this device is damaged then it must be replaced by our service personnel or a similarly qualified person, in order to prevent hazards.                                                                                                                                                                                                                                                                                                                                                                                                                                                                        |
|                                          | In order to avoid possible faults from arising in our shielded data lines due to potential equalisation currents between the devices, an additional potential equalisation unit should be planned for devices connected to the vending system (see DIN EN 50310 VDE 0800–2-310). If the machine is intended to be installed in a large kitchen, it is recommended that it be equipped with a ground potential bonding conductor. The potential equalisation terminal is installed by WMF Service if needed.                                                                                                                                                                                                                                                                                                                                                                                                                                                                                                                               |

### WMF 9000 F (external storage) planning information

| Water supply and drainage | easily accessible a filter with mesh selection from connection from consiste according for drinking water filter should be filter and the drain pipe. Please observe the This means that i must be fitted in Additionally, the the actual drain propersulation for a funnel siphological silicone fabricalled elsewher the free drain industrialled elsewher the free drain industrial t | thine is connected to a drain connection, a funnel siphon must be installed in that the free drain (funnel siphon with sheet metal angle) is fitted vertically. It must always be vertical to the water back pressure level that is reached. It a way that the given gradient of the drain hoses (2%) is observed. It free drain must always be below the drains of the coffee machine and above pipe connections (HT40, HT50 or similar) with respect to its height. In with sheet metal angle max, two coffee machines with DN19 hose and oric hose should be connected. Other devices (dishwasher, sink etc.) should be |
|---------------------------|--------------------------------------------------------------------------------------------------------------------------------------------------------------------------------------------------------------------------------------------------------------------------------------------------------------------------------------------------------------------------------------------------------------------------------------------------------------------------------------------------------------------------------------------------------------------------------------------------------------------------------------------------------------------------------------------------------------------------------------------------------------------------------------------------------------------------------------------------------------------------------------------------------------------------------------------------------------------------------------------------------------------------------------------------------------------------------------------------------------------------------------------------------------------------------------------------------------------------------------------------------------------------------------------------------------------------------------------------------------------------------------------------------------------------------------------------------------------------------------------------------------------------------------------------------------------------------------------------------------------------------------------------------------------------------------------------------------------------------------------------------------------------------------------------------------------------------------------------------------------------------------------------------------------------------------------------------------------------------------------------------------------------------------------------------------------------------------------------------------------------------|----------------------------------------------------------------------------------------------------------------------------------------------------------------------------------------------------------------------------------------------------------------------------------------------------------------------------------------------------------------------------------------------------------------------------------------------------------------------------------------------------------------------------------------------------------------------------------------------------------------------------|
| Miscellaneous             | Ambient<br>temperature                                                                                                                                                                                                                                                                                                                                                                                                                                                                                                                                                                                                                                                                                                                                                                                                                                                                                                                                                                                                                                                                                                                                                                                                                                                                                                                                                                                                                                                                                                                                                                                                                                                                                                                                                                                                                                                                                                                                                                                                                                                                                                         | +5 °C to maximum +35 °C (empty the water system in case of frost).                                                                                                                                                                                                                                                                                                                                                                                                                                                                                                                                                         |
|                           | Maximum<br>humidity                                                                                                                                                                                                                                                                                                                                                                                                                                                                                                                                                                                                                                                                                                                                                                                                                                                                                                                                                                                                                                                                                                                                                                                                                                                                                                                                                                                                                                                                                                                                                                                                                                                                                                                                                                                                                                                                                                                                                                                                                                                                                                            | 80 % relative humidity without condensation. Do not use device outdoors.                                                                                                                                                                                                                                                                                                                                                                                                                                                                                                                                                   |
|                           | Continuous<br>sound<br>pressure level<br>(Lpa)                                                                                                                                                                                                                                                                                                                                                                                                                                                                                                                                                                                                                                                                                                                                                                                                                                                                                                                                                                                                                                                                                                                                                                                                                                                                                                                                                                                                                                                                                                                                                                                                                                                                                                                                                                                                                                                                                                                                                                                                                                                                                 | < 70 dB(A)                                                                                                                                                                                                                                                                                                                                                                                                                                                                                                                                                                                                                 |