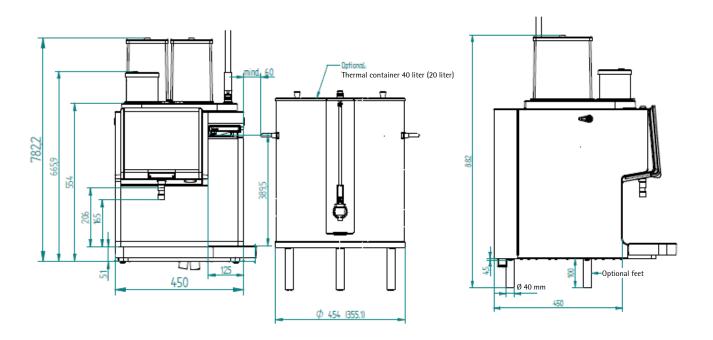

| Dimensions<br>and empty<br>weight | Width<br>Height<br>Depth<br>Clearance heights<br>Weight | 450 mm 782 mm (with 4 mm feet, without lock) 605 mm (640 mm) 165 mm (206 mm removed spout) Approx. 65 kg                                                                                                                                                                                                                           |
|-----------------------------------|---------------------------------------------------------|------------------------------------------------------------------------------------------------------------------------------------------------------------------------------------------------------------------------------------------------------------------------------------------------------------------------------------|
| Water supply                      | Water supply line                                       | Onsite:  1/2 inch (TW12) hose connector with main shutoff valve and dirt filter with 250 sq.m mesh size, on-site. At least 0.36 MPa (3.6 bar) flow pressure at 6 l/min 1) 2) 3)  Machine site: Boiler feed 1/2 inch (TW12) Rinsing line 3/8 inch (TW8) At least 0.2 MPa (2 bar) flow pressure at 6 l/min. Maximum 0.6 MPa (6 bar). |
|                                   | Inlet temperature                                       | Maximum 35 °C.                                                                                                                                                                                                                                                                                                                     |
| Water drain<br>tube (optional)    |                                                         | Hose a minimum of DN 40, minimum downward slope of 2 cm/m. If coffee machine is installed without grounds separator a 20 mm fall height is necessary. The fall height can be realised by using 352.389.08.1 from company Geberit or similar.                                                                                       |
| Calibration pressure              | Boiler                                                  | 0.32MPa (3.2 bar)                                                                                                                                                                                                                                                                                                                  |
| Use at elevation above sea level  | <2000m                                                  |                                                                                                                                                                                                                                                                                                                                    |
| Electrical data                   | Nominal power rating                                    | 8.4 – 14.7 kW                                                                                                                                                                                                                                                                                                                      |
|                                   | Power supply                                            | 380 - 415V<br>50 / 60 Hz (3 / N / PE)                                                                                                                                                                                                                                                                                              |
|                                   | Degree of protection                                    | IP XO                                                                                                                                                                                                                                                                                                                              |
|                                   | Protection Class                                        | 1                                                                                                                                                                                                                                                                                                                                  |

- 1) Under reconsideration of usual pressure loss caused by water connection set and water filter and to ensure max. hourly output at necessary machine side supply pressure of 0.2 Mpa (2bar) at 6 l/min
- 2) Note: For effective operation of the setting routine of the pressure reducer, the system pressure at the machine connection needs to be at least 2,4bar at 6l/min. If the pressure is lower, the pressure difference might not be sufficient to set the pressure reducer according to the setting value
- 3) Note: pressure loss caused by an upstream water filter. Further information can be found in the filter user manual