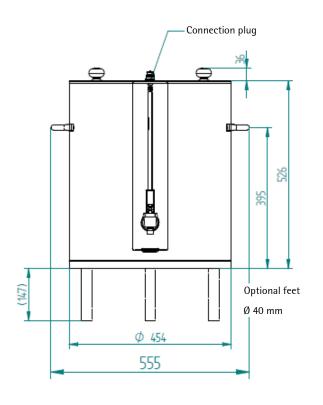

| Dimensions<br>and empty<br>weight        | Width<br>Height<br>Depth<br>Clearance heights<br>Weight                                                                                                                                                                                                                                                                                                                                                                                                                                                                                                                                                                                                                                        | 454mm 552mm with insulated lid 555mm with carry handles 585mm with tap Approx. 19kg |
|------------------------------------------|------------------------------------------------------------------------------------------------------------------------------------------------------------------------------------------------------------------------------------------------------------------------------------------------------------------------------------------------------------------------------------------------------------------------------------------------------------------------------------------------------------------------------------------------------------------------------------------------------------------------------------------------------------------------------------------------|-------------------------------------------------------------------------------------|
| Use at elevation above sea level         | <2000m                                                                                                                                                                                                                                                                                                                                                                                                                                                                                                                                                                                                                                                                                         |                                                                                     |
| Electrical data                          | Nominal power rating                                                                                                                                                                                                                                                                                                                                                                                                                                                                                                                                                                                                                                                                           | 0.14 kW                                                                             |
|                                          | Power supply                                                                                                                                                                                                                                                                                                                                                                                                                                                                                                                                                                                                                                                                                   | 220- 240V<br>50 / 60 Hz (1 / N / PE)                                                |
|                                          | Degree of protection                                                                                                                                                                                                                                                                                                                                                                                                                                                                                                                                                                                                                                                                           | IP XO                                                                               |
|                                          | Protection Class                                                                                                                                                                                                                                                                                                                                                                                                                                                                                                                                                                                                                                                                               | 1                                                                                   |
| Installation<br>Clearance                | For operating, service, and safety reasons the machine should be installed with a clearance from the building or non-WMF components of not less than 50 mm at the sides and 60 mm at the back. A minimum working space of 800 mm in front of the coffee machine is recommended. Clearance of at least 200 mm above the product hopper is recommended. The height of the installation surface above the floor is at least 850 mm. If the coffee machine connections are to be run downwards through the counter, please make space for the lines, which can reduce the usable space below the machine. Additional space for grounds through counter need to be considered on site if necessary. |                                                                                     |
| Installation<br>surface /<br>water spray | The device must be placed and leveled on a horizontal, sturdy, water-resistant, and heatproof base. The device must not be cleaned using a water jet. The device must be installed where it is protected against water spray. The device must not be located on a surface that is sprayed or cleaned with a water hose, steam jets, steam cleaner, or similar devices.                                                                                                                                                                                                                                                                                                                         |                                                                                     |