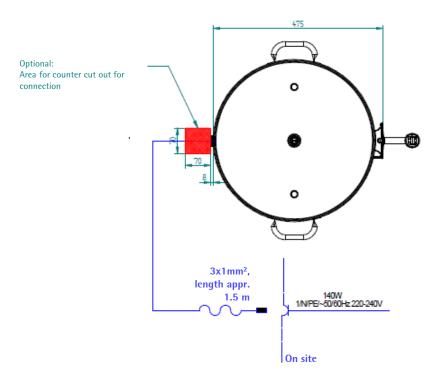

# WMF Heated Thermal Container 40 liter planning information for WMF 9000 F

| Electrical<br>connection | These specifications for the electrical connection and the standards quoted apply for connecting the coffee machine in EU countries. It may be necessary to also observe additional country-specific regulations. Outside the EU countries acceptance of the standards quoted is to be checked by the legal entity or natural person who wishes to use the coffee machine. The customer's on-site electrical system must be designed to meet countryspecific regulations per IEC 60364 and must match the information on the rating plate.                         |                                                                          |  |
|--------------------------|--------------------------------------------------------------------------------------------------------------------------------------------------------------------------------------------------------------------------------------------------------------------------------------------------------------------------------------------------------------------------------------------------------------------------------------------------------------------------------------------------------------------------------------------------------------------|--------------------------------------------------------------------------|--|
|                          | An isolated ground socket or a country-specific single-phase socket for single-phase connection, or a 5-pole CEE / CEKON socket per DIN EN 50310 VDE 0800–2-310 or a country-specific multi-pole socket for a three-phase connection, must be available near the machine. The sockets are part of the customer's on-site installation. The mains cable must not come into contact with hot surfaces. If the mains cable for this device is damaged then it must be replaced by our service personnel or a similarly qualified person, in order to prevent hazards. |                                                                          |  |
|                          | In order to avoid possible faults from arising in our shielded data lines due to potential equalisation currents between the devices, an additional potential equalisation uni should be planned for devices connected to the vending system (see DIN EN 50310 VDE 0800 2–310). If the machine is intended to be installed in a large kitchen, it is recommended that it be equipped with a ground potential bonding conductor. The potential equalisation terminal is installed by WMF Service if needed.                                                         |                                                                          |  |
| Miscellaneous            | Ambient<br>temperature                                                                                                                                                                                                                                                                                                                                                                                                                                                                                                                                             | +5 °C to maximum $+35$ °C (empty the water system in case of frost).     |  |
|                          | Maximum<br>humidity                                                                                                                                                                                                                                                                                                                                                                                                                                                                                                                                                | 80 % relative humidity without condensation. Do not use device outdoors. |  |