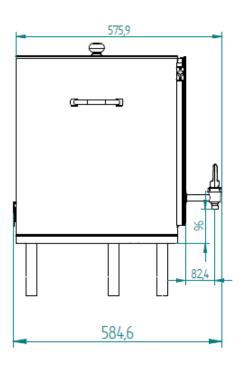

| Dimensions<br>and empty<br>weight        | Width<br>Height<br>Depth<br>Clearance heights<br>Weight                                                                                                                                                                                                                                                                                                                                                                                                                                                                                                                                                                                                                                        | 454mm 552mm with insulated lid 555mm with carry handles 585mm with tap Approx. 19kg |
|------------------------------------------|------------------------------------------------------------------------------------------------------------------------------------------------------------------------------------------------------------------------------------------------------------------------------------------------------------------------------------------------------------------------------------------------------------------------------------------------------------------------------------------------------------------------------------------------------------------------------------------------------------------------------------------------------------------------------------------------|-------------------------------------------------------------------------------------|
| Use at elevation above sea level         | <2000m                                                                                                                                                                                                                                                                                                                                                                                                                                                                                                                                                                                                                                                                                         |                                                                                     |
| Electrical data                          | Nominal power rating                                                                                                                                                                                                                                                                                                                                                                                                                                                                                                                                                                                                                                                                           | 0.14 kW                                                                             |
|                                          | Power supply                                                                                                                                                                                                                                                                                                                                                                                                                                                                                                                                                                                                                                                                                   | 220- 240V<br>50 / 60 Hz (1 / N / PE)                                                |
|                                          | Degree of protection                                                                                                                                                                                                                                                                                                                                                                                                                                                                                                                                                                                                                                                                           | IP XO                                                                               |
|                                          | Protection Class                                                                                                                                                                                                                                                                                                                                                                                                                                                                                                                                                                                                                                                                               | 1                                                                                   |
| Installation<br>Clearance                | For operating, service, and safety reasons the machine should be installed with a clearance from the building or non-WMF components of not less than 50 mm at the sides and 60 mm at the back. A minimum working space of 800 mm in front of the coffee machine is recommended. Clearance of at least 200 mm above the product hopper is recommended. The height of the installation surface above the floor is at least 850 mm. If the coffee machine connections are to be run downwards through the counter, please make space for the lines, which can reduce the usable space below the machine. Additional space for grounds through counter need to be considered on site if necessary. |                                                                                     |
| Installation<br>surface /<br>water spray | The device must be placed and leveled on a horizontal, sturdy, water-resistant, and heatproof base. The device must not be cleaned using a water jet. The device must be installed where it is protected against water spray. The device must not be located on a surface that is sprayed or cleaned with a water hose, steam jets, steam cleaner, or similar devices.                                                                                                                                                                                                                                                                                                                         |                                                                                     |