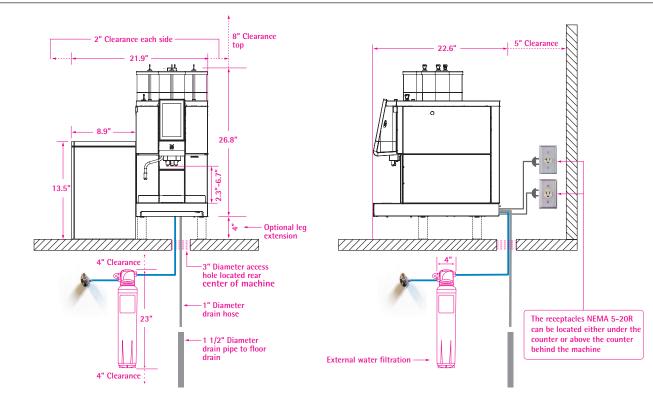

## WMF 1300 S Utility Hook-Up Specifications

## Note:

1. For 1-Step setup a Side Cooler is required (Sold Separately). Item #: 1391926313

- 2. The machine can be installed using internal water tank or with fixed water connection.
  - A. If installation with internal water tank, then use internal filtration system.
    - 1. Internal Filter Cartridge: Item #: 3323322000 (1 included with the machine)
  - B. If installation with fixed water connection, then an external filtration system is required (Sold Separately).
    - 1. External Filter Head Item #: 9610000123
    - 2. External Filter Cartridge Item #: 9610000112
- 3. Access hole is only required if any of the utility hook-ups are located under the counter. Water shut-off valve and drain pipe only applies to fixed water connection and drain options.

## POWER, WATER SUPPLY, AND ACCESS REQUIREMENTS