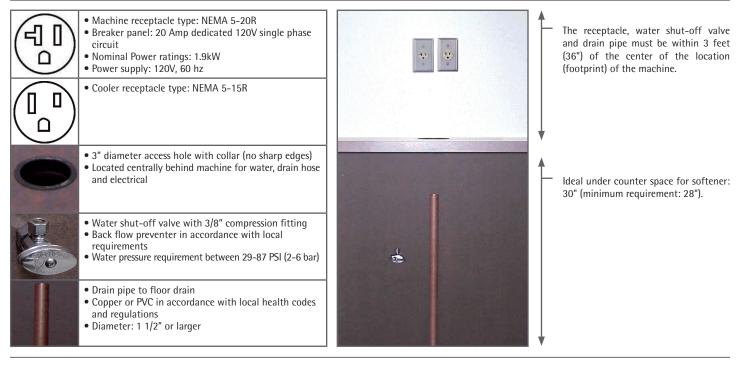

Step setup a Side Cooler is required (Sold Separately). Item #: 1391926313

- 2. The machine can be installed using internal water tank or with fixed water connection.
  - A. If installation with internal water tank, then use internal filtration system.
    - 1. Internal Filter Cartridge: Item #: 3323322000 (1 included with the machine)
  - B. If installation with fixed water connection, then an external filtration system is required (Sold Separately).
    - 1. External Filter Head Item #: 9610000123
    - 2. External Filter Cartridge Item #: 9610000112
- 3. Access hole is only required if any of the utility hook-ups are located under the counter. Water shut-off valve and drain pipe only applies to fixed water connection and drain options.

## POWER, WATER SUPPLY, AND ACCESS REQUIREMENTS



## SEB Professional North America | 15501 Red Hill Ave. STE 200 | Tustin, CA 92780 | USA phone: 888 496 3435 | www.wmfnorthamerica.com