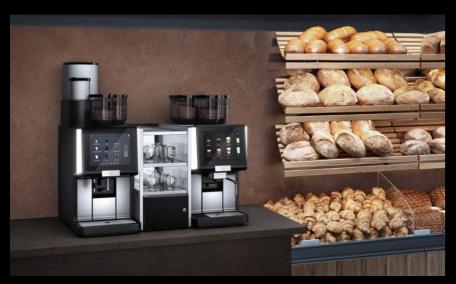

# ONE MACHINE, A WIDE RANGE OF APPLICATIONS.

Whether it's in a bakery or at a conference – sometimes things need to be done quickly. Especially if you need to have a specific quantity of coffee ready at a specific time and without any compromises when it comes to coffee quality and easy handling. The WMF 1500 F fulfils all these criteria – no matter where it stands.

#### **BAKERIES**

Perfect coffee prepared from freshly ground beans: within seconds, pressure-brew technology transforms the coffee beans into full-flavoured, filtered coffee. This makes the WMF 1500 F the perfect supplement to a fully automatic coffee machine. For maximum customer satisfaction in record time.