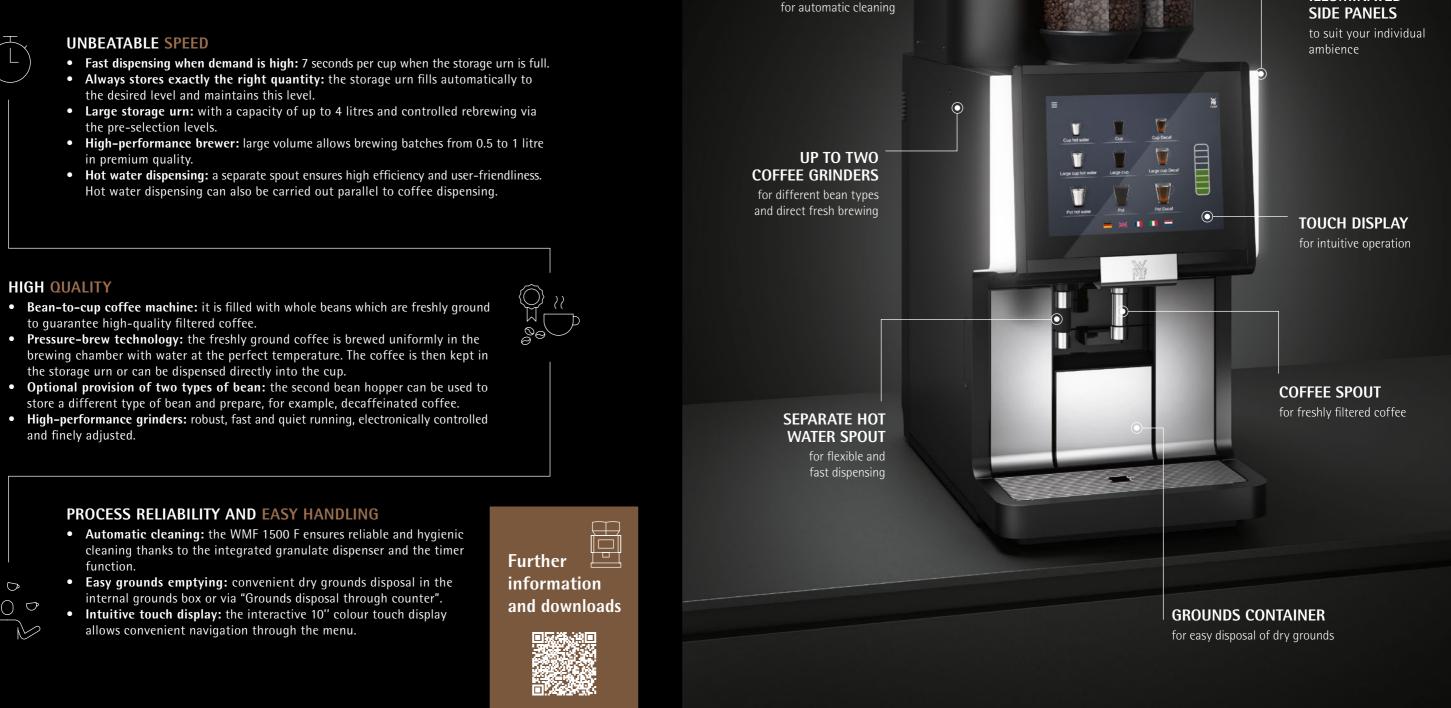

STORAGE URN with 4 litres capacity

**CLEANING DISPENSER** 

**GRANULATE** 

**SECOND BEAN HOPPER** 

LARGE BEAN HOPPER with a capacity of 1,100 g

**ILLUMINATED** 

with a capacity of 700 g for

a further type of bean

# SEMINARS AND CONFERENCES

With a capacity of four litres and a dispensing speed of seven seconds per cup, the WMF 1500 F can serve large numbers of people attending conferences with fresh filtered coffee even during short breaks. And thanks to the timer function, it can be set to have the coffee ready right on time.

#### PREMIUM QUALITY - WHENEVER YOU WANT IT.

The new WMF 1500 F is the perfect solution if you want great coffee in next to no time. Whether you want to offer coffee prepared in advance or dispense it straight into the cup: in just a few seconds, it serves your quests freshly filtered coffee. And if you prefer a different hot beverage, the separate hot water spout offers you further options.

#### HIGH-PERFORMANCE GRINDERS FOR FRESHNESS FROM THE START.

Because we know freshness is important right from the start, the machine grinds whole coffee beans. And the option of using up to two coffee grinders gives you flexibility, allowing you to offer beans of different types - beans with different aromas or decaffeinated coffee.

#### FLEXIBLE BREWING QUANTITIES, AUTOMATIC TOPPING-UP.

An integrated storage urn with a capacity of four litres allows even faster dispensing. A userfriendly timer function allows you to adjust the automatic filling level of the urn to suit your individual needs. With a high-performance brewer, it is possible to prepare 0.5 to 1 litre of filtered coffee in premium quality in record time.

#### MAXIMUM ENJOYMENT WITH MINIMUM EFFORT.

The automatic cleaning system guarantees perfect hygiene and cleanliness without compromises, even during peak periods. An integrated timer can be set individually to control the cleaning of all components which come into contact with the coffee.

#### EASY DISPOSAL OF DRY GROUNDS.

After a dispensing operation, the WMF 1500 F ejects the dry, used coffee grounds into the grounds container or through an opening in the counter directly into the waste container ("Grounds disposal through counter") - easy and convenient.