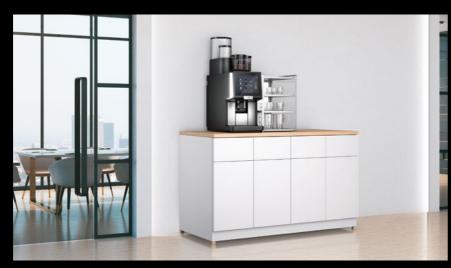

# ONE MACHINE, A WIDE RANGE OF APPLICATIONS.

Whether it's in a bakery or at a conference – sometimes things need to be done quickly. Especially if you need to have a specific quantity of coffee ready at a specific time and without any compromises when it comes to coffee quality and easy handling. The WMF 1500 F fulfils all these criteria – no matter where it stands.

#### **OFFICES**

When people need a cup of fresh, aromatic coffee after starting work in the morning or between two meetings, they don't want to have to wait for it. With two bean hoppers and separate hot water dispensing, the WMF 1500 F supplies your workforce with filtered coffee and hot water for a wide variety of teas in premium quality. And you can programme the buttons to dispense the quantity of your choice, allowing your employees to choose between cup and pot. The automatic cleaning function ensures minimal effort to keep the coffee machine clean.