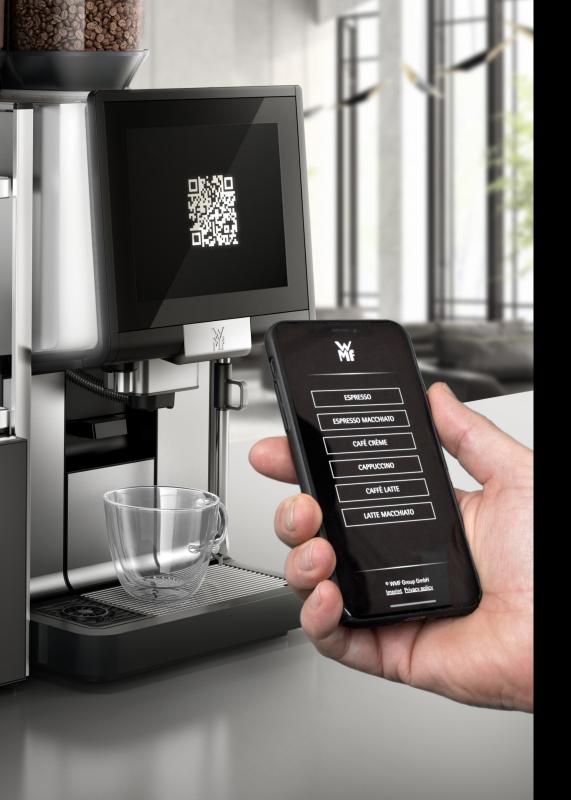

#### WMF SmartRemote

EASY AND INTUITIVE OPERATION, THANKS TO CONTACTLESS ORDERING PROCESS.

Of course there are ways to operate your connected WMF Professional Coffee Machine contactless. With the WMF SmartRemote solution, users simply scan the QR code with their mobile device from the coffee machine's display and easily place their beverage order. Self-service at its finest.