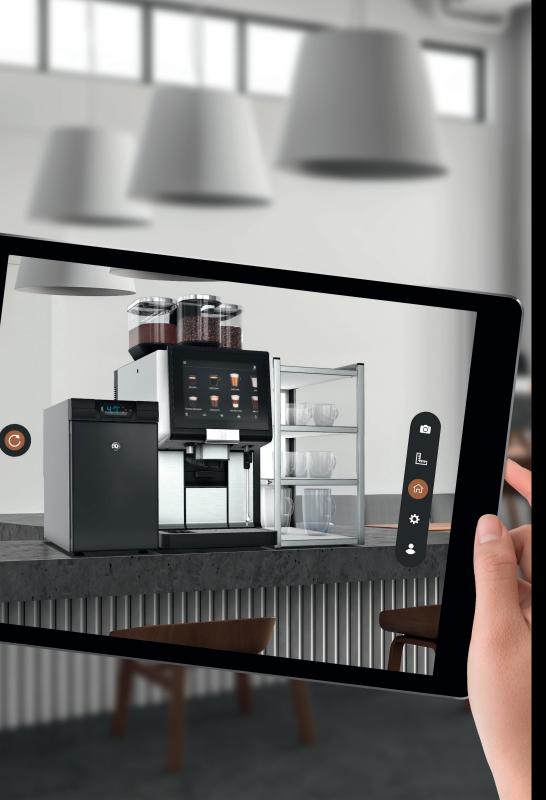

#### WMF PhotoSimu App

DIGITAL SUPPORT. CONTACTLESS AND SAFE.

Augmented Reality: With the new WMF PhotoSimu App you can simulate our products in 360 degrees and in real time in your environment and see directly how your next WMF coffee machine could look in your ambience.