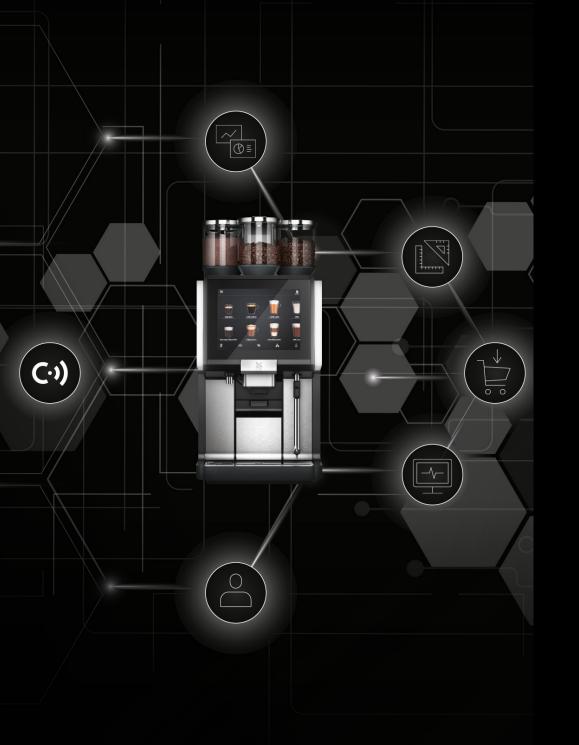

#### WMF CoffeeConnect

DIGITAL SUPPORT. CONTACTLESS AND SAFE.

Contactless control: With WMF CoffeeConnect it is possible to control and check your WMF coffee machine remotely.